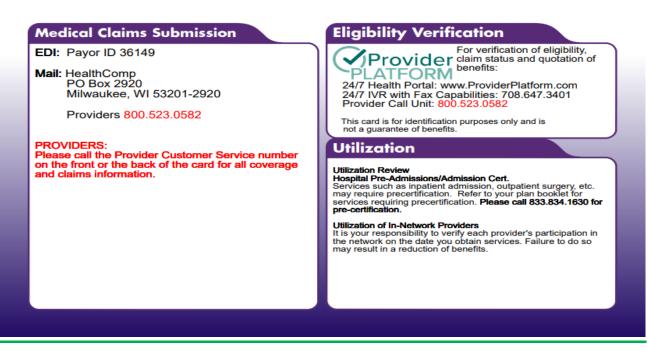

# **Back of Card**

Your doctor's office must confirm your eligibility and coverage by contacting <u>HealthComp not</u> Aetna.

<u>3 Different Ways for Doctor's Office to Contact HealthComp</u>

- **1.** <u>www.ProviderPlatform.com</u> (Doctor's office must register)
- 2. Doctor's Office can FAX 1-708-647-3401
- **3.** Doctor's Office can call 1-800-523-0582 (Confirms eligibility and coverage)